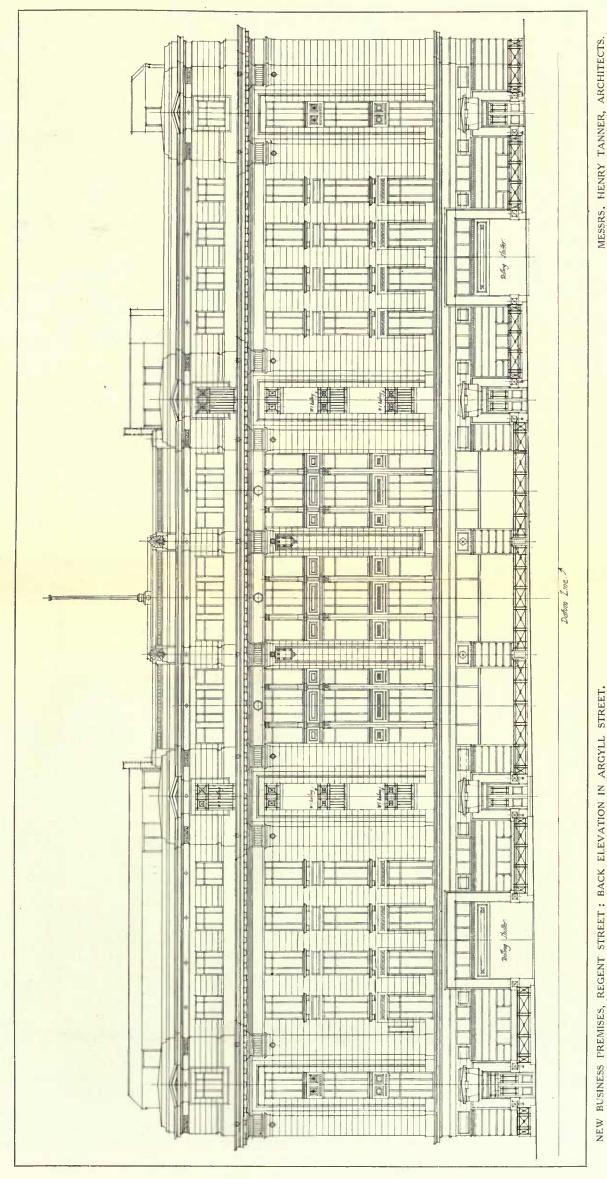

### MODERN BUSINESS PREMISES.

|                                                            | PAGE     |                                                  | PAGE                       |
|------------------------------------------------------------|----------|--------------------------------------------------|----------------------------|
| FRASER, PERCIVAL M., II, New Court, Lincoln's Inn Fields,  |          | TANNER, MESSRS. HENRY, 12, Regent Street, S.W.   |                            |
| W.C.1.                                                     |          | Main Entrance Front Detail Elevation             | 48~49                      |
| The Mill, Erith, Kent                                      | 26       | Ground Floor Plan                                | 50                         |
| GOLDSMITH, F. T. W., & WESTBVE, I, Verulam Buildings,      |          | Plans of Details                                 | 51                         |
| W.C.r.                                                     |          | Sections C.D. and A.B., Half-inch Detail, Centre |                            |
| Norway House, S.W.: Main Entrance                          | I        | Bay, Regent Street                               | 52-55                      |
| ,, Interior of Vestibule                                   | 4        | Half-inch Detail of Second Bay                   | 54                         |
| HAMP, STANLEY (Collcutt & Hamp), 20, Red Lion Square, W.C. |          | North Block Details, Fourth Floor                | 55                         |
| Nos. 2 and 4, St. Mary Axe, E.C.3: Interior Hall           | 16       | Library Detail                                   | 50                         |
| ,, Interior Hall                                           | 17       | Restaurant Detail                                | 55<br>56<br>57<br>57<br>61 |
| Halmle & Corbett, New York, and Bush House, Aldwych.       |          | Half-inch Detail of Pavilion on Regent St. Front | 57                         |
| Bush House, Aldwych, International Sales Building          | 2-3      | Entrance to Lifts                                | 01                         |
| Jones, Campbell, Son & Smithers, 9, Dowgate Hill, E.C.     |          | Main Staircase                                   | 61                         |
| New Premises, King William Street                          | 28       | Sections through Regent Street and Argyll Place  |                            |
| New Bank in Euston Road                                    | 64       | Elevations                                       | 62-65                      |
| Prince's House, Kingsway                                   | 29       | TREHEARN & NORMAN, Winsor House, Kingsway, W.C.  |                            |
| NIVEN & WIGGLESWORTH, 7, John Street, Bedford Row, W.C.    |          | Africa House, Kingsway: Main Entrance            | 6                          |
| Swedish Chamber of Commerce                                | 32       | ,, ,, Vestibule                                  | 7                          |
| RICHARDSON & GILL, 41, Russell Square, W.C.                | 10.00    | ,, ,, Main Facade                                | 8-9                        |
| Moorgate Hall Main Entrance Detail                         | 18       | ,, ,, Elevation                                  | 10                         |
| TANNER, MESSRS. HENRY, 12, Regent Street, S.W.             |          | " " Elevation                                    | II                         |
| Dickens & Jones' New Premises, Regent Street, W            | 33       | " " Detail                                       | 12-15                      |
| Detail                                                     | 34       | ,, ,, Back Elevation                             | 14                         |
| Side Entrance                                              | 35<br>36 | ", ", Third Floor Plan                           | 15                         |
| Front Elevation                                            | 36       | " " Ground Floor Plan                            | 20-21                      |
| Main Entrace to Regent Street                              | 37       | " " Detail                                       | 24-25                      |
| Ground Floor, Interior View                                | 38       | WALLIS. GILBERT & PARTNERS, 29, Roland Gardens,  |                            |
| Typical Sales Department                                   | 39       | Gloucester Road, W.                              |                            |
| Typical Sales Department                                   | 40       | General Electric Co., Witton, Birmingham—        |                            |
| Ladies Waiting Lounge                                      | 41       | Main Entrance                                    | 19                         |
| Back Elevation in Argyll Street                            | 42-43    | Administrative Office                            | 22                         |
| Elevation to Argyll Place                                  | 44       | Entrance Hall                                    | 25                         |
| Elevation to Little Argyll Street                          | 45       | Barker & Dobson, Liverpool                       | 27                         |
| Section on Line DD                                         | 46       | WILLS, F. R. GOULD                               |                            |
| Section AA                                                 | 47       | The Commercial Bank, Gracechurch Street, E.C     | 50-51                      |
|                                                            |          |                                                  |                            |